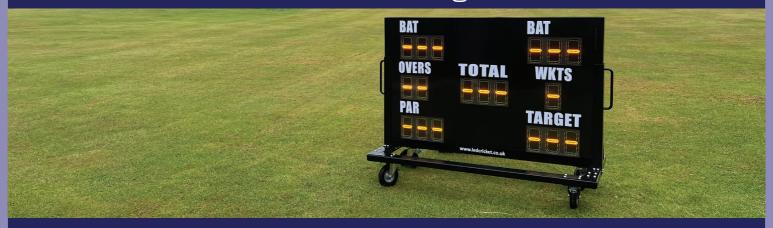

# DLS (PAR) SCOREBOARD

8" (200mm) Digit height
UV Stable Acrylic front board
100,000 hour LED lifetime
Durable powdercoated steel cabinet
Dimmer function with 8 settings
Batters scores shown
Portable, battery options available
150m Range

Model: PS-CS20D0-200P Dimensions: 1150mm x 1800mm

£2,099

What's Included:

LED Cricket Scoreboard
Wireless Controller
Power Supply
User Manual
Mounting Brackets
Free Delivery & Demonstration

www.ledcricket.co.uk

## SCOREBOARD TROLLEY

£599