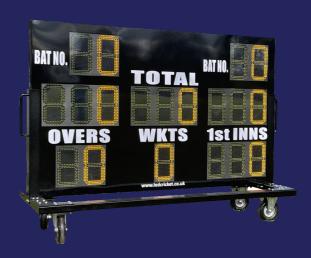

# DLS (PAR) SCOREBOARD

8" (200mm) Digit height
UV Stable Acrylic front board
100,000 hour LED lifetime
Durable powdercoated steel cabinet
Dimmer function with 8 settings
Batters scores shown
Portable, battery options available
150m Range



Model: PS-CS20D0-200P Dimensions: 1150mm x 1800mm

£2,099

What's Included:

LED Cricket Scoreboard
Wireless Controller
Power Supply
User Manual
Mounting Brackets
Free Delivery & Demonstration



www.ledcricket.co.uk



# ADDITIONAL INFORMATION

## SCOREBOARD TROLLEY

£599



#### Basic scoreboard size options

PS-CS10D-300 (1700mm X1000mm)

PS-CS10D-400 (2250mm X1400mm)

PS-CS10D-500 (2600mm X1500mm)

## Premium scoreboard size options

PS-CS20D-400 (1750mm x 3100mm) PS-CS20D-500 (2100mm x 3100mm)

> \*\*All additional sizes made to order Price upon enquiry

#### Install Examples:







Install photos are examples only we do not offer installation

contact@ledcricket.co.uk