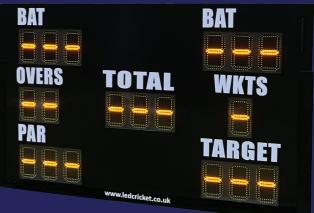

# DLS (PAR) SCOREBOARD

8" (200mm) Digit height
UV Stable Acrylic front board
100,000 hour LED lifetime
Durable powdercoated steel cabinet
Dimmer function with 8 settings
Batters scores shown
Portable, battery options available
150m Range

Model: PS-CS20D0-200P Dimensions: 1150mm x 1800mm

£2,099

What's Included:

LED Cricket Scoreboard
Wireless Controller
Power Supply
User Manual
Mounting Brackets
Free Delivery & Demonstration

www.ledcricket.co.uk