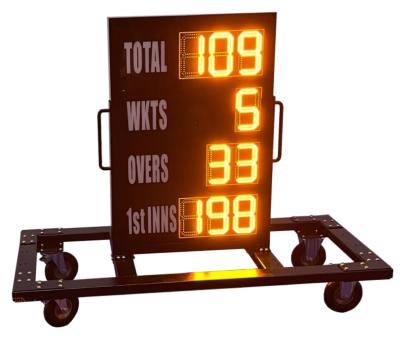

The Problem Solved group presents:

## Basic Cricket LED Scoreboard

## **All Enquires:**

+447974565923

contact@ledcricket.co.uk

www.ledcricket.co.uk

## **Basic Cricket LED Scoreboard**





## Wireless Digital controller



| SERIES PART NUMBER:                      | PS-CS10D-XXX                                       |
|------------------------------------------|----------------------------------------------------|
| Digit Type                               | PCB circuit board with DIP LED                     |
| Digit Colour                             | Yellow as standard                                 |
| Digit Height                             | 8" 200mm, 12" 400mm, 16" 500mm, 20" 600mm          |
| Led Quantity of Per Digit                | 98 / 182 / 245 / 434                               |
| Led Type                                 | 5mm mist LED - no dazzle                           |
| Control Type                             | Wireless digital controller Box