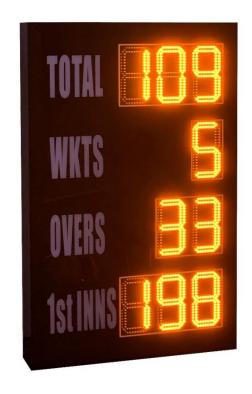

The Problem Solved group presents:

## Basic Cricket LED Scoreboard

## **All Enquires:**

+447974565923

contact@ledcricket.co.uk

www.ledcricket.co.uk

## **Basic Cricket LED Scoreboard**





## Wireless Digital controller



| SERIES PART NUMBER:                      | PS-CS10D-XXX                                       |
|------------------------------------------|----------------------------------------------------|
| Digit Type                               | PCB circuit board with DIP LED                     |
| Digit Colour                             | Yellow as standard                                 |
| Digit Height                             | 8" 200mm, 12" 400mm, 16" 500mm, 20" 600mm          |
| Led Quantity of Per Digit                | 98 / 182 / 245 / 434                               |
| Led Type                                 | 5mm mist LED - no dazzle                           |
| Control Type                             | Wireless digital controller Box