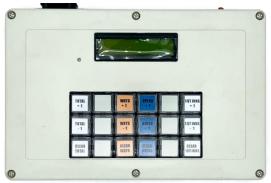

## Wireless Digital controller

| SERIES PART NUMBER:                      | PS-CS10D-XXX                                       |
|------------------------------------------|----------------------------------------------------|
| Digit Type                               | PCB circuit board with DIP LED                     |
| Digit Colour                             | Yellow as standard                                 |
| Digit Height                             | 8" 200mm, 12" 400mm, 16" 500mm, 20" 600mm          |
| Led Quantity of Per Digit                | 98 / 182 / 245 / 434                               |
| Led Type                                 | 5mm mist LED - no dazzle                           |
| Control Type                             | Wireless digital controller Box                    |
| Cabinet Material                         | Mild steel, powder coated black                    |
| LED Life                                 | 100,000 Hours                                      |
| Control Distance                         | 50 Metres                                          |
| Work Temperature                         | -20°C~ 60°C                                        |
| Humidity                                 | 5% - 90% RH                                        |
| Net Weight                               | 60KGS – 200KGS                                     |
| Installation                             | Not Included                                       |
| Warranty                                 | 12 months                                          |
| Average Power Consumption                | < 50W                                              |
| Front Side Protection                    | UV protection acrylic board                        |
| Power Supply Input – Mains (As standard) | Scoreboard - AC240V, 50Hz – 60Hz                   |
|                                          | Controller - AC240V, 50Hz – 60Hz                   |
| Power Supply Input – Battery Option      | Scoreboard – 12v DC – Battery available on request |
|                                          | Controller – 4 AA Batteries                        |