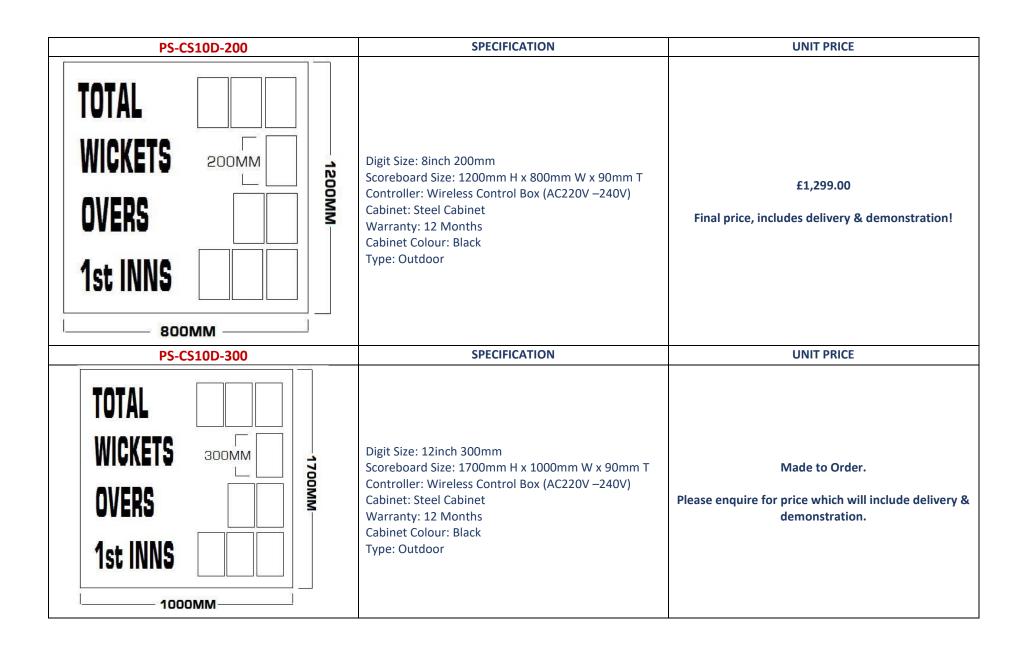

## Wireless Digital controller

| SERIES PART NUMBER:                      | PS-CS10D-XXX                                       |
|------------------------------------------|----------------------------------------------------|
| Digit Type                               | PCB circuit board with DIP LED                     |
| Digit Colour                             | Yellow as standard                                 |
| Digit Height                             | 8" 200mm, 12" 400mm, 16" 500mm, 20" 600mm          |
| Led Quantity of Per Digit                | 98 / 182 / 245 / 434                               |
| Led Type                                 | 5mm mist LED - no dazzle                           |
| Control Type                             | Wireless digital controller Box                    |
| Cabinet Material                         | Mild steel, powder coated black                    |
| LED Life                                 | 100,000 Hours                                      |
| Control Distance                         | 50 Metres                                          |
| Work Temperature                         | -20°C~ 60°C                                        |
| Humidity                                 | 5% - 90% RH                                        |
| Net Weight                               | 60KGS – 200KGS                                     |
| Installation                             | Not Included                                       |
| Warranty                                 | 12 months                                          |
| Average Power Consumption                | < 50W                                              |
| Front Side Protection                    | UV protection acrylic board                        |
| Power Supply Input – Mains (As standard) | Scoreboard - AC240V, 50Hz – 60Hz                   |
|                                          | Controller - AC240V, 50Hz – 60Hz                   |
| Power Supply Input – Battery Option      | Scoreboard – 12v DC – Battery available on request |
|                                          | Controller – 4 AA Batteries                        |