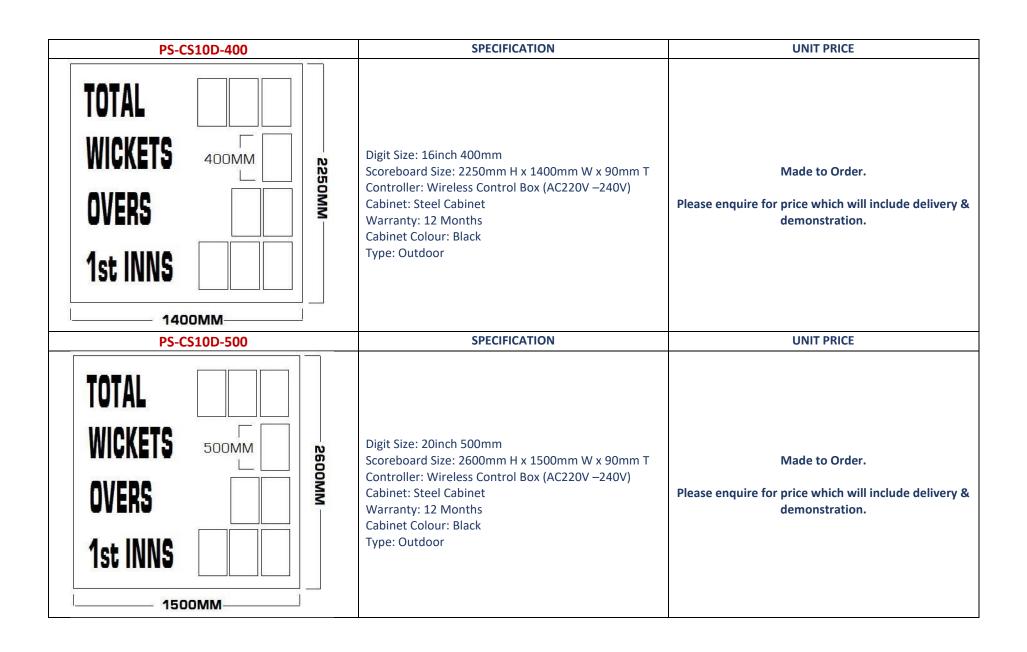

|
| Installation                             | Not Included                                       |
| Warranty                                 | 12 months                                          |
| Average Power Consumption                | < 50W                                              |
| Front Side Protection                    | UV protection acrylic board                        |
| Power Supply Input – Mains (As standard) | Scoreboard - AC240V, 50Hz – 60Hz                   |
|                                          | Controller - AC240V, 50Hz – 60Hz                   |
| Power Supply Input – Battery Option      | Scoreboard – 12v DC – Battery available on request |
|                                          | Controller – 4 AA Batteries                        |